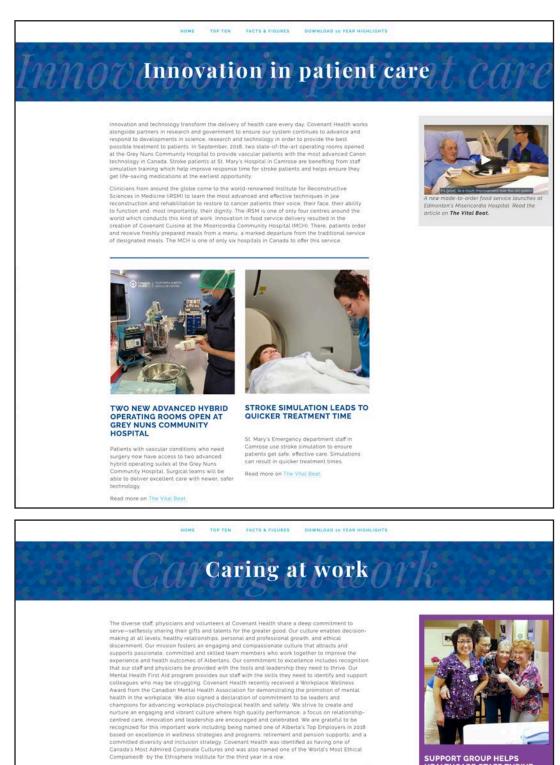

#### MISERICORDIA COMMUNITY HOSPITAL

A new, state-of-the-art Emergency Department is being constructed at the Misericordia Community Hospital with funding from the Alberta Government. The \$65-million project will be a great benefit to Albertans and the delivery of care in the area, addressing services pressures in Edmonton and area. Learn more about how this exciting project will help create a modern, vibrant MCH that will meet the needs of the communities in West Edmonton and Northern Alberta for aenerations to come.