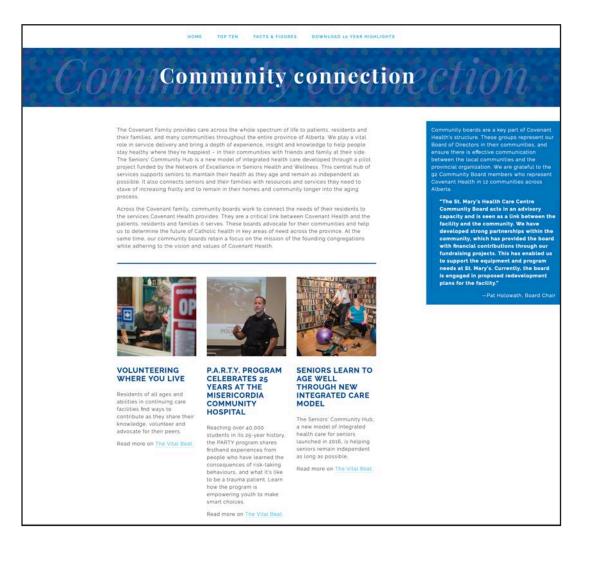

#### HOSPICE WEDDING FULFILLS LAST WISH

A couple's wedding at Carmel Hospice in St. Joseph's Home in Medicine Hat was a celebration during a time of grief. Staff, family and friends helped make their wish a reality. Read more on The Vital Beat.

LIVING LIFE ON HER OWN TERMS

Advance care planning provides patients and residents the opportunity to make decisions about their future and share their wishes with family and caregivers.

Read more on The Vital Beat.

MATTERS OF LIFE AND DEATH

People who witness palliative care provi insight and share their experiences as part of a tay panel at a national Palliative Care Matters ensus-building conference. A pastor shares his lived experiences

Staff who work on a palliative care unit face grief every day. Find out what the Unit gY team at the Edmonton General Continuing Care Centre is doing to not only cope but also ad more on The Vulnt Her

#### NEW SPACE, SAME CARE FOR PRETERM BABIES

Patient outcomes are enhanced with 24/7 connection with parents. The Misericordia Community Mospital neonatal intensive care unit provides privacy and personal space for parents to be part of their infant's healing journey.

#### GREY NUNS RECIEVES BABY-FRIENDLY DESIGNATION

The baby-friendly initiative is a strong step towards better care and support for all mothers. Find out the benefits this or designations brings: supporting new families to bond through skin-to-skin connection.

bond through skin-to-skin connection Read more on The Vital Beat.

KEEPING MOMS AND NEWBORNS TOGETHER

A rooming-in approach that encourages skinto-skin contact breaks the tradition of separating babies born to women on opioid replacement therapy. Learn how the model is helping babies who experience opioid withdrawal and their mothers. Read more on The Vital Beat